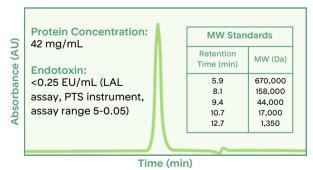

#### **Data You Can Count On**

See a case study demonstrating the quality of a representative recombinant antibody (IgG) expressed in HEK cells and purified by Protein A affinity and size exclusion chromatography. This antibody was produced at high concentration (42 mg/mL) with extremely low endotoxin (<0.006 EU/mg).

#### **Analytical HPLC-SEC**

TSKgel G3000SWxl column