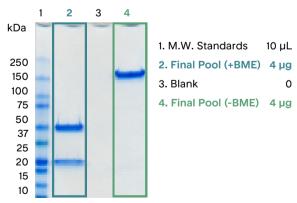

#### **Data You Can Count On**

See a case study demonstrating the quality of a representative recombinant antibody (IgG) expressed in HEK cells and purified by Protein A affinity and size exclusion chromatography. This antibody was produced at high concentration (42 mg/mL) with extremely low endotoxin (<0.006 EU/mg).

#### Reducing and Non-reducing SDS-PAGE

4-20% Tris-glycine TGX gel stained with Instant Blue

Figure 1 (Above) - Sample purity by SDS-PAGE Figure 2 (Right) - Monodispersity of antibody purified by Protein A affinity and size exclusion chromatography